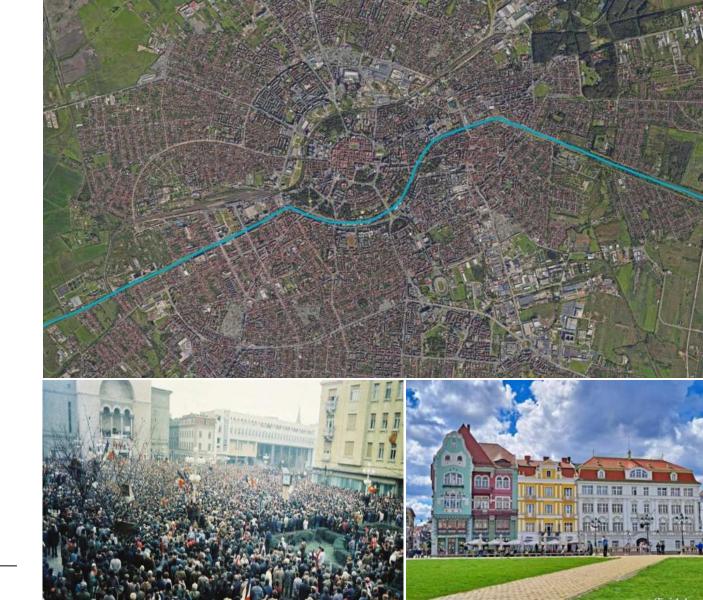

### Timișoara, Romania

- west of Romania
- 300.000 inhabitants
- 500.000 in the Metropolitan Area
- 1 main river
- built on a former swamp

### A new vision on urban and regional development

Watercourses become the backbone of a network of interconnected **ecological corridors** which also link the existing green spaces

Lviv Urban Forum, 2024