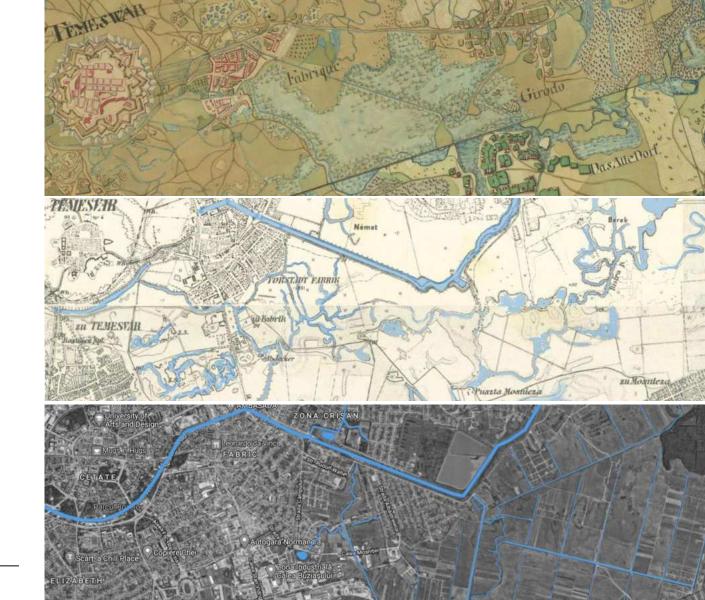

Advocacy for bluegreen networks



Timișoara verde-albastră

Loredana Gaiță

Lviv Urban Forum

June 29th 2024

### Timișoara, Romania

- west of Romania
- 300.000 inhabitants
- 500.000 in the Metropolitan Area
- 1 main river
- built on a former swamp



# from swamp to drainage channels

in 200 years











### A new vision on urban and regional development

Watercourses become the backbone of a network of interconnected **ecological corridors** which also link the existing green spaces



Lviv Urban Forum, 2024

### What would a network of bluegreen corridors give?

- increases the surface of green areas + accessibility
- creates <u>new public spaces</u> for recreation and social interaction
- stimulates <u>alternative</u> <u>mobility</u>
- increases <u>biodiversity</u>
- regulates temperatures
- reduces the risk of floods
- increases air quality

#### Increases the quality of urban life.



### Hydrographic basins - regional development

- linking major green infrastructure
- green commuting between localities
- biodiversity corridors
- wind and dust barriers





A bottom-up proc