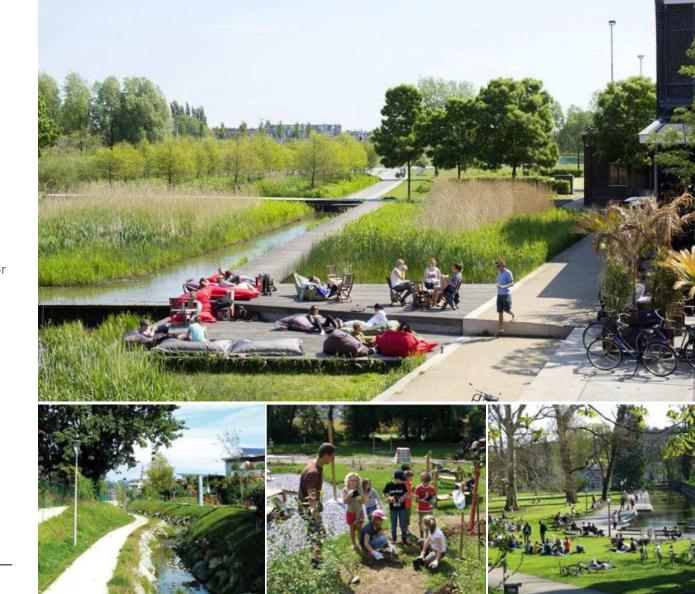

### What would a network of bluegreen corridors give?

- increases the surface of green areas + accessibility
- creates <u>new public spaces</u> for recreation and social interaction
- stimulates <u>alternative</u> <u>mobility</u>
- increases <u>biodiversity</u>
- regulates temperatures
- reduces the risk of floods
- increases air quality

#### Increases the quality of urban life.